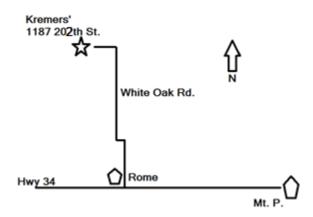

# **Map to the Kremer Farm**

## Friday, July 12

Hot Dogs and Marshmallows around a campfire for lunch. Families are welcome to stay and share in the activities.

Camp Site at the Jack and Bonnie Kremer Farm 1187 202 Street, Mt. Pleasant, Iowa